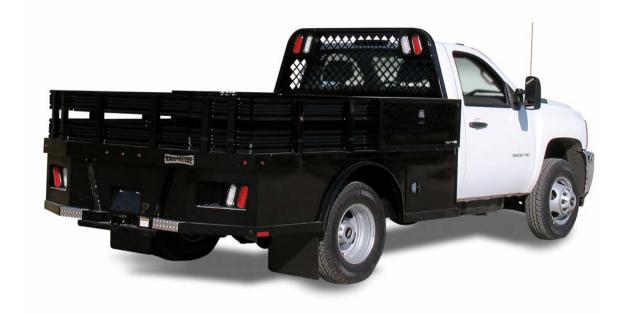

## ROUGHNECK CONTRACTOR PACKAGE

- Roughneck Contractor Package compatible with PGNA, PGNB, and PGNC Gooseneck Bodies
- Roughneck Contractor Package provides secure storage for your tools and equipment
- · Package comes with:
  - 2 above body toolboxes (1 each side)
  - 2 under body toolboxes (1 each side)
  - Side and rear steel stake rack sections (PGNC bodies have integrated under body toolbox in side skirt standard)
- 6" or 15" high stake rack sections available
- Toolboxes and steel stake racks are finish painted black to match the Gooseneck Body