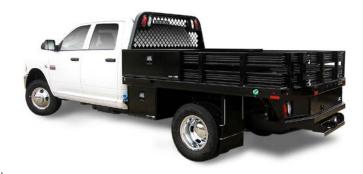

## ROUGHNECK CONTRACTOR PACKAGE

- Roughneck Contractor Package compatible with PGNA, PGNB, and PGNC Gooseneck Bodies
- Roughneck Contractor Package provides secure storage for your tools and equipment
- · Package comes with:
  - 2 above body toolboxes (1 each side)
  - 2 under body toolboxes (1 each side)
  - Side and rear steel stake rack sections (PGNC bodies have integrated under body toolbox in side skirt standard)
- 6" or 15" high stake rack sections available
- Toolboxes and steel stake racks are finish painted black to match the Gooseneck Body